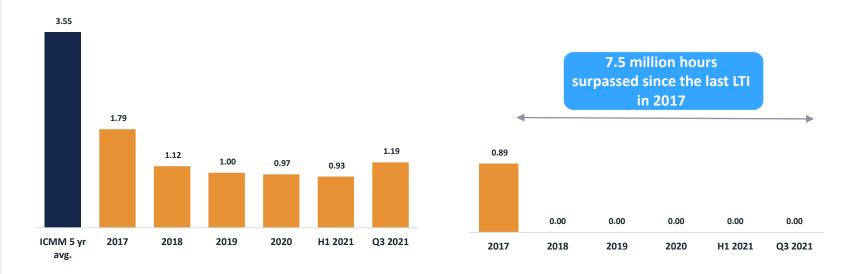

# OUTSTANDING SAFETY RECORD AT NLGM

Shanta continues to operate as one of the safest gold mining employers

### TRIFR RATE (TOTAL RECORDABLE INJURY FREQUENCY RATE)<sup>1,2</sup>

LTIFR RATE (LOST TIME INJURY FREQUENCY RATE)<sup>1</sup>

Rates are per 1 million hours worked

 The International Council on Metals & Mining's ("ICMM") members comprise 27 of the largest global metals & mining companies