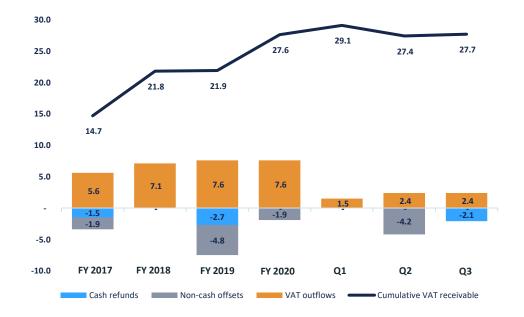

### VAT RECEIVABLE IN TANZANIA

### All VAT paid in 2021 has been refunded or offset

Ongoing discussions with TRA around historical VAT Receivable of US\$23 million

### Comments

- Shanta has offset all of its approved VAT refunds. Remaining VAT refunds remain subject to an audit by the TRA, prior to being available for offsets
- Engagement with the Government of Tanzania is ongoing
- \$4.2m of non-cash offsets and \$2.1 of cash refunds received so far in 2021