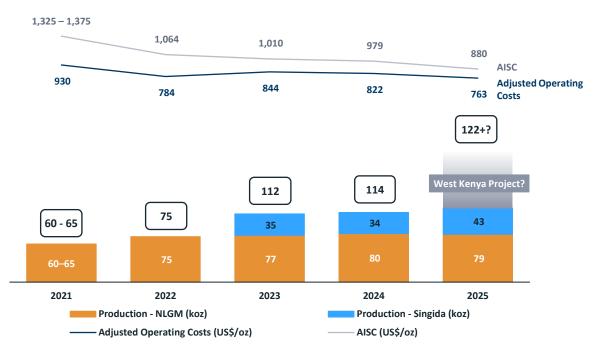

## SHANTA GOLD FIVE-YEAR PLAN SUMMARY

Annual gold production set to rapidly grow

### Forecast gold production and costs<sup>1,2</sup>

# 499 koz

Group-wide 5-year gold production forecast from Tanzanian assets

116 koz p.a.

Average gold production during 2023 – 2025 from Tanzanian assets

**Q3 2021 PRODUCTION & OPERATIONAL UPDATE** 

1. NLGM – New Luika Gold Mine, Singida - Singida Gold Mine, WKP – West Kenya Project

2. The 5-year plan is a 60-month plan from H2 2021 to H1 2026, whereas this graph denotes the next 5 calendar years

3. AISC includes corporate overheads and development costs and has been calculated in accordance with the World Gold Council definition assuming royalties payable at a spot price of US\$1,700/oz