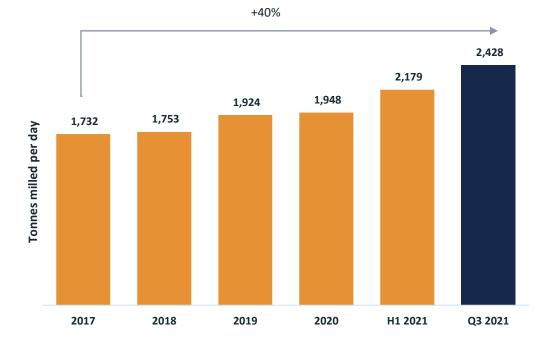

### Plant upgrades increased daily throughput to over 2,400 tonnes per day in 2021

| Metric                         | Q3 2021 | Q2 2021 | Q1 2021 | FY 2020 | Q4 2020 | Q3 2020 | Q2 2020 | Q1 2020 | FY 2019 |
|--------------------------------|---------|---------|---------|---------|---------|---------|---------|---------|---------|
| Tonnes ore mined (OP+UG)       | 213,420 | 223,083 | 132,780 | 688,262 | 200,550 | 195,183 | 141,687 | 150,842 | 603,373 |
| Tonnes ore milled              | 223,338 | 200,511 | 191,767 | 712,945 | 181,425 | 181,036 | 176,415 | 174,069 | 702,336 |
| Tonnes milled per day          | 2,428   | 2,203   | 2,131   | 1,948   | 1,972   | 1,968   | 1,939   | 1,913   | 1,924   |
| Grade (g/t)                    | 2.23    | 2.49    | 2.67    | 4.03    | 3.91    | 3.84    | 4.36    | 4.03    | 4.19    |
| Recovery (%)                   | 88.6    | 88.6    | 89.1    | 89.7    | 90.4    | 89.3    | 89.7    | 89.1    | 89.4    |
| Gold production (ounces)       | 14,194  | 14,201  | 14,641  | 82,978  | 20,622  | 19,973  | 22,216  | 20,167  | 84,506  |
| Gold sales (ounces)            | 12,001  | 16,828  | 15,149  | 83,228  | 19,018  | 20,192  | 23,932  | 20,086  | 80,758  |
| Realised gold price (US\$ /oz) | 1,790   | 1,812   | 1,801   | 1,495   | 1,396   | 1,524   | 1,633   | 1,414   | 1,378   |

### PROCESS PLANT EXPANSION AT NEW LUIKA GOLD MINE

### 40% increase in daily throughput during Q3 2021 compared with 2017 daily average throughput

- Plant throughput optimised during 2017-2020
- Addition of Mill #3 in Q1 2021
- Current throughput averaging 2,428 tonnes per day (Q3 2021) with the plant exceeding targeted throughput of 2,300