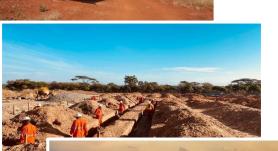

# SINGIDA – CONSTRUCTION PROGRESS UPDATE

### Mine construction remains on track with first gold production scheduled for early 2023

Pre-stripping began in July 2021 Manufacturing of the ball mill underway

First blast at Gold Tree deposit completed on October 15<sup>th</sup>

### Example ongoing workstreams with % completion rates:

| Workstream        | % Completed | Commentary                                                                                                                                                   |  |  |
|-------------------|-------------|--------------------------------------------------------------------------------------------------------------------------------------------------------------|--|--|
| Bush Clearance    | 100         | Overall Bush clearing completed, topsoil removal 70% awaiting TSF conditional permit                                                                         |  |  |
| TSF Design        | 100         | TSF design completed,<br>submitted to authority for approval                                                                                                 |  |  |
| Crushing Circuit  | 70          | Manufacturing 100% completed , Shipping of<br>Equipment started, delivery on site<br>December 2021, civil works at site started                              |  |  |
| Bulk Water Supply | 60          | Trench excavations completed, 10KM pipe<br>installation completed, WTP manufacturing<br>started, Water Tanks received in Dar Es<br>Salaam in transit to site |  |  |