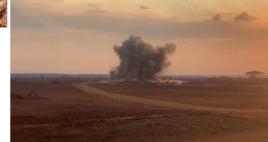

# SINGIDA – CONSTRUCTION PROGRESS UPDATE

### Mine construction remains on track with first gold production scheduled for early 2023

Pre-stripping began in July 2021 Manufacturing of the ball mill underway

First blast at Gold Tree deposit completed on October 15<sup>th</sup>