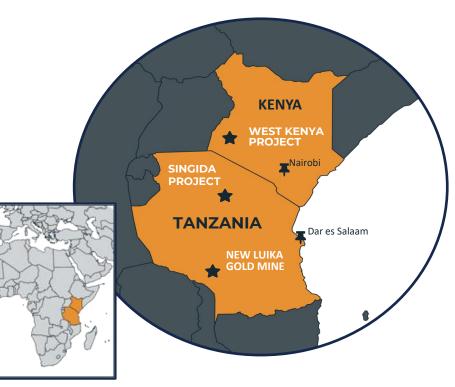

# WEST KENYA MINERAL RESOURCE UPDATE (16 SEP 2021)

### **Highlights:**

- 82,700 ounces ("oz") grading 10.62 g/t converted to Indicated Resources at Isulu
  - Implied resource conversion ratio of approximately 130%, from Inferred
- 34,900 oz grading 3.92 g/t converted to Indicated Resources at Bushiangala
  - Implied resource conversion ratio of approximately 110%, from Inferred
- 117,600 oz grading 7.04 g/t converted to Indicated in total at a conversion rate of over 100%, following Phase 1 drilling of 9,383 metres through to 30 June 2021
- Approximately 994,000 oz of Inferred Resources is being targeted during Phase 2 and 3 drilling for potential conversion to Indicated category
- Recent drilling results yielded numerous high-grade intervals, suggesting the presence of high-grade shoots on all levels; the capping levels were assigned using log probability plots
- 38 unassigned significant intersections at Bushiangala yet to be included in the resource
- Mineral Resource Model independently verified and Resource estimated by Adiuvare GE (Cath Pitman P. Geo) and is compliant with NI 43-101 reporting standards.