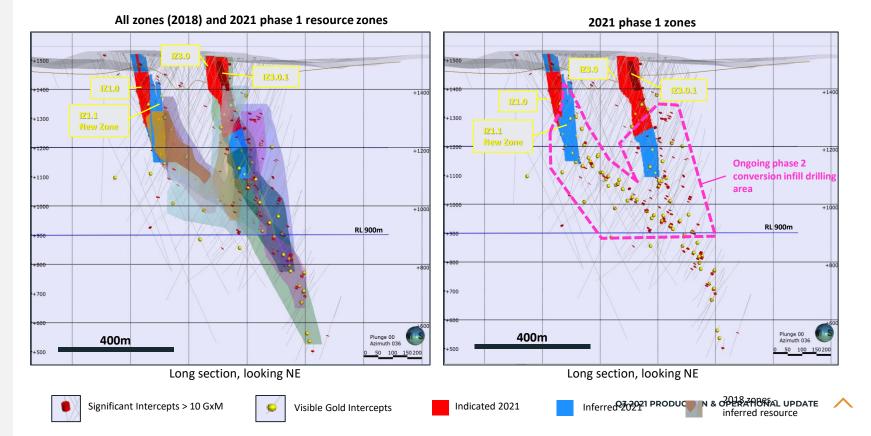

# ISULU 2021 PHASE 1 RESOURCE MODEL IN RELATION TO ALL 2018 MODELLED ZONES

The resource model is holding well against original 2018 inferred resource estimate

WWW.SHANTAGOLD.COM

### **Highlights:**

- 82,700 ounces ("oz") grading 10.62 g/t converted to Indicated Resources at Isulu
  - Implied resource conversion ratio of approximately 130%, from Inferred
- 34,900 oz grading 3.92 g/t converted to Indicated Resources at Bushiangala
  - Implied resource conversion ratio of approximately 110%, from Inferred
- 117,600 oz grading 7.04 g/t converted to Indicated in total at a conversion rate of over 100%, following Phase 1 drilling of 9,383 metres through to 30 June 2021
- Approximately 994,000 oz of Inferred Resources is being targeted during Phase 2 and 3 drilling for potential conversion to Indicated category
- Recent drilling results yielded numerous high-grade intervals, suggesting the presence of high-grade shoots on all levels; the capping levels were assigned using log probability plots
- 38 unassigned significant intersections at Bushiangala yet to be included in the resource
- Mineral Resource Model independently verified and Resource estimated by Adiuvare GE (Cath Pitman P. Geo) and is compliant with NI 43-101 reporting standards.